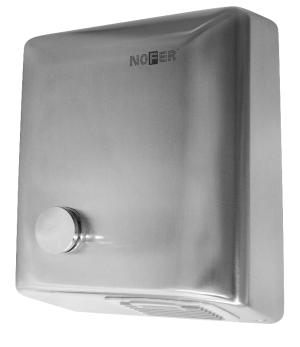

#### Hand dryer with push button

- · Hand dryer with electronic sensor.
- · Model for mounting on the surface.
- Stainless steel sheet housing satin finish. Also available in gloss finish (NOFER 01450.B) and white finish (NOFER 01450.W).
- · Suitable for collectivities and designed for high traffic bathroom and continuous use.
- · Robust, anti-vandal and safe because it is built without sharp edges or other dangerous elements.
- · In accordance with LVD and EMC standards and the current European directives.

### **TECHNICAL DATA**

- Satin finish AISI 304 stainless steel cover manufactured in one piece (thickness=1,2 mm).
- · Protection grid made in polycarbonate. Fire-resistant plastic evolute.
- · Air temperature (room temperature de 20°C): 60°C.
- · Universal motor without brushes (maintenance not needed).
- · Motor speed 2800 r.p.m.
- Air flow 4000 l/min (240 m<sup>3</sup>/h) speed 65 Km/h.
- Total power 2050 W.
- · Motor power: 110 W.
- · Voltage/Frequency: 220-240 V 50/60 Hz.
- · Electrical isolation: Class II.
- · Automatic stop due to vandalism.
- · Maximum consumption 9 A.
- · Noise level from 2 meters: 60 dBA.
- · Protection index: IPX1.
- · Dimensions: 323 height x 246 width x 160 depth (mm).
- · Net weigh: 3,9 kg.
- Function: place your hands under the appliance. The hand dryer will start automatically and it continues working while the hands are within the active range. The device switches off after a few seconds of removal.
- Cleaning: we recommend cleaning with a cotton cloth slightly moistened with a soap solution. Then dry it.
- · Estimated drying time: 40 seconds.