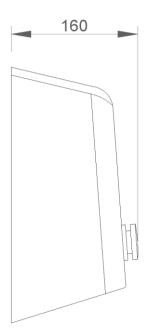

### **TECHNICAL DATA**

- Satin finish AISI 304 stainless steel cover manufactured in one piece (thickness=1,2 mm).
- · Protection grid made in polycarbonate. Fire-resistant plastic evolute.
- · Air temperature (room temperature de 20°C): 60°C.
- · Universal motor without brushes (maintenance not needed).
- · Motor speed 2800 r.p.m.
- Air flow 4000 l/min (240 m<sup>3</sup>/h) speed 65 Km/h.
- Total power 2050 W.
- · Motor power: 110 W.
- · Voltage/Frequency: 220-240 V 50/60 Hz.
- · Electrical isolation: Class II.
- · Automatic stop due to vandalism.
- · Maximum consumption 9 A.
- · Noise level from 2 meters: 60 dBA.
- · Protection index: IPX1.
- · Dimensions: 323 height x 246 width x 160 depth (mm).
- · Net weigh: 3,9 kg.
- Function: place your hands under the appliance. The hand dryer will start automatically and it continues working while the hands are within the active range. The device switches off after a few seconds of removal.
- Cleaning: we recommend cleaning with a cotton cloth slightly moistened with a soap solution. Then dry it.
- · Estimated drying time: 40 seconds.

#### SUGGESTED TEXT FOR PRESCRIPTION

NOFER hand dryer, with AISI 304 stainless steel housing satin finish, hot air driven with push button, 2050 W power and temperature of 60°C. Speed motor 2800 r.p.m. Dimensions: 323 height x 246 width x 160 depth (mm).

## TECHNICAL DRAWING

DIMENSIONS IN mm

NOFER S.L. Avenida de la fama, 118 08940 · Cornellà de Llobregat (Barcelona) Tel +34 934 742 423 · Fax +34 934 743 548 nofer@nofer.com · www.nofer.com