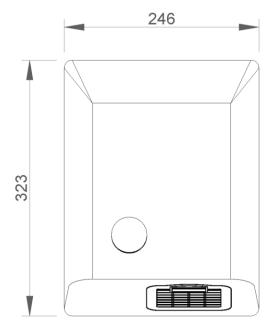

### **TECHNICAL DATA**

- Satin finish AISI 304 stainless steel cover manufactured in one piece (thickness=1,2 mm).
- · Protection grid made in polycarbonate. Fire-resistant plastic evolute.
- · Air temperature (room temperature de 20°C): 60°C.
- · Universal motor without brushes (maintenance not needed).
- · Motor speed 2800 r.p.m.
- Air flow 4000 l/min (240 m<sup>3</sup>/h) speed 65 Km/h.
- Total power 2050 W.
- · Motor power: 110 W.
- · Voltage/Frequency: 220-240 V 50/60 Hz.
- · Electrical isolation: Class II.
- · Automatic stop due to vandalism.
- · Maximum consumption 9 A.
- · Noise level from 2 meters: 60 dBA.
- · Protection index: IPX1.
- · Dimensions: 323 height x 246 width x 160 depth (mm).
- · Net weigh: 3,9 kg.
- Function: place your hands under the appliance. The hand dryer will start automatically and it continues working while the hands are within the active range. The device switches off after a few seconds of removal.
- Cleaning: we recommend cleaning with a cotton cloth slightly moistened with a soap solution. Then dry it.
- · Estimated drying time: 40 seconds.

#### SUGGESTED TEXT FOR PRESCRIPTION

NOFER hand dryer, with AISI 304 stainless steel housing satin finish, hot air driven with push button, 2050 W power and temperature of 60°C. Speed motor 2800 r.p.m. Dimensions: 323 height x 246 width x 160 depth (mm).

## TECHNICAL DRAWING

DIMENSIONS IN mm

NOFER S.L. Avenida de la fama, 118 08940 · Cornellà de Llobregat (Barcelona) Tel +34 934 742 423 · Fax +34 934 743 548 nofer@nofer.com · www.nofer.com