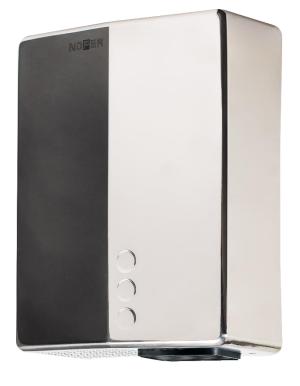

# **AUTOMATIC HAND DRYER**

ទី **01481.B** 

## Automatic electronic hand dryer

- · Automatic electronic hand dryer.
- · Model for mounting on the surface.
- Stainless steel sheet housing, gloss finish. Also available in satin finish (NOFER 01481.S), white finish (NOFER 1481.W), black finish (NOFER 01481.N) and other colors.
- Suitable for collectivities and designed for high traffic bathroom and continuous use.
- Robust, anti-vandal and safe because it is built without sharp edges or other dangerous elements.
- In accordance with European safety directives (EC).

### **TECHNICAL DATA**

- · Housing made of a single piece of AISI 304 stainless steel gloss finish, 1,2 mm thick.
- · Electronic infrared sensor that stops the function when the hands leave the active range.
- · Air temperature (room temperature of 20°C): 60 °C.
- · Universal motor without brushes (maintenance not needed).
- · Motor speed: 2800 r.p.m.
- · Air speed: 65 km/h.
- · Total power: 2050 W (optional 1200 W).
- · Motor power: 110 W.
- Voltage/Frequency: 220-240 V ~ 50/60 Hz.
- · Electrical isolation: Class II.
- · Maximum consumption: 9 A.
- · Noise level from 2 meters: 60 dBA.
- · Protection index: IPX1.
- · Dimensions: 284 height x 218 width x 102 depth (mm).
- · Net weight: 3,9 kg.
- · Weight with individual packing: 4,3 kg.
- · With safety thermal limiter and automatic stoppage due to vandalism.
- Function: place your hands under the appliance. The hand dryer will start automatically and it continues working while the hands are within the active range. The device switches off after a few seconds of removal.
- Cleaning: stainless steel needs maintenance because dust can eventually damage the chromium (Cr) content in stainless steel. We recommend monthly cleaning with a stainless steel special cleaner.
- estimated drying time: 40 seconds. Adjustable time by potentiometer from 0 to 90 seconds.