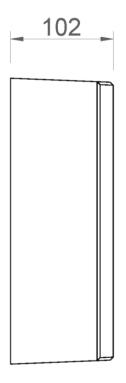

### **TECHNICAL DATA**

- · Housing made of a single piece of AISI 304 stainless steel gloss finish, 1,2 mm thick.
- · Electronic infrared sensor that stops the function when the hands leave the active range.
- · Air temperature (room temperature of 20°C): 60 °C.
- · Universal motor without brushes (maintenance not needed).
- · Motor speed: 2800 r.p.m.
- · Air speed: 65 km/h.
- · Total power: 2050 W (optional 1200 W).
- · Motor power: 110 W.
- Voltage/Frequency: 220-240 V ~ 50/60 Hz.
- · Electrical isolation: Class II.
- · Maximum consumption: 9 A.
- · Noise level from 2 meters: 60 dBA.
- · Protection index: IPX1.
- · Dimensions: 284 height x 218 width x 102 depth (mm).
- · Net weight: 3,9 kg.
- · Weight with individual packing: 4,3 kg.
- · With safety thermal limiter and automatic stoppage due to vandalism.
- Function: place your hands under the appliance. The hand dryer will start automatically and it continues working while the hands are within the active range. The device switches off after a few seconds of removal.
- Cleaning: stainless steel needs maintenance because dust can eventually damage the chromium (Cr) content in stainless steel. We recommend monthly cleaning with a stainless steel special cleaner.
- estimated drying time: 40 seconds. Adjustable time by potentiometer from 0 to 90 seconds.

#### SUGGESTED TEXT FOR PRESCRIPTION

NOFER hand dryer, with AISI 304 stainless steel housing, gloss finish, hot air driven with electronic sensor, 2050 W power and temperature of 60°C. Speed motor: 2800 r.p.m. Dimensions: 284 height x 218 width x 102 depth (mm).

# TECHNICAL DRAWING

DIMENSIONS IN mm

NOFER S.L. Avenida de la fama, 118 08940 · Cornellà de Llobregat (Barcelona) Tel +34 934 742 423 · Fax +34 934 743 548 nofer@nofer.com · www.nofer.com