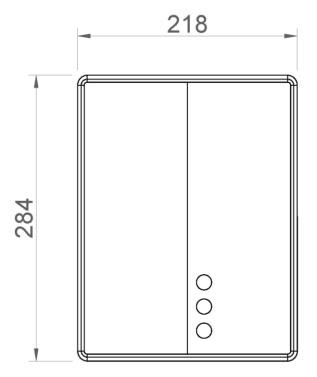

### **TECHNICAL DATA**

- · Housing made of a single piece of AISI 304 stainless steel gloss finish, 1,2 mm thick.
- · Electronic infrared sensor that stops the function when the hands leave the active range.
- · Air temperature (room temperature of 20°C): 60 °C.
- · Universal motor without brushes (maintenance not needed).
- · Motor speed: 2800 r.p.m.
- · Air speed: 65 km/h.
- · Total power: 2050 W (optional 1200 W).
- · Motor power: 110 W.
- Voltage/Frequency: 220-240 V ~ 50/60 Hz.
- · Electrical isolation: Class II.
- · Maximum consumption: 9 A.
- · Noise level from 2 meters: 60 dBA.
- · Protection index: IPX1.
- · Dimensions: 284 height x 218 width x 102 depth (mm).
- · Net weight: 3,9 kg.
- · Weight with individual packing: 4,3 kg.
- · With safety thermal limiter and automatic stoppage due to vandalism.
- Function: place your hands under the appliance. The hand dryer will start automatically and it continues working while the hands are within the active range. The device switches off after a few seconds of removal.
- Cleaning: stainless steel needs maintenance because dust can eventually damage the chromium (Cr) content in stainless steel. We recommend monthly cleaning with a stainless steel special cleaner.
- estimated drying time: 40 seconds. Adjustable time by potentiometer from 0 to 90 seconds.

#### SUGGESTED TEXT FOR PRESCRIPTION

NOFER hand dryer, with AISI 304 stainless steel housing, gloss finish, hot air driven with electronic sensor, 2050 W power and temperature of 60°C. Speed motor: 2800 r.p.m. Dimensions: 284 height x 218 width x 102 depth (mm).

# TECHNICAL DRAWING

DIMENSIONS IN mm

NOFER S.L. Avenida de la fama, 118 08940 · Cornellà de Llobregat (Barcelona) Tel +34 934 742 423 · Fax +34 934 743 548 nofer@nofer.com · www.nofer.com