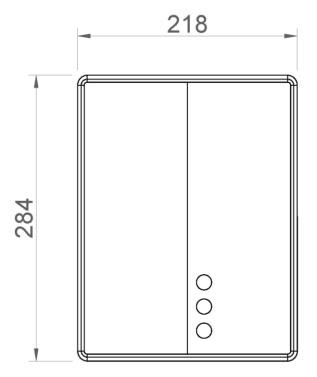

### **TECHNICAL DATA**

- Housing made of a single piece of AISI 304 stainless steel satin finish,
  1.2 mm thick.
- Electronic infrared sensor that stops the function when the hands leave the active range.
- · Air temperature (room temperature of 20°C): 60 °C.
- · Universal motor without brushes (maintenance not needed).
- · Motor speed: 2800 r.p.m.
- · Air speed: 65 km/h.
- · Total power: 2050 W (optional 1200 W).
- · Motor power: 110 W.
- Voltage/Frequency: 220-240 V ~ 50/60 Hz.
- · Electrical isolation: Class II.
- · Maximum consumption: 9 A.
- · Noise level from 2 meters: 60 dBA.
- · Protection index: IPX1.
- · Dimensions: 284 height x 218 width x 102 depth (mm).
- · Net weight: 3,9 kg.
- · Weight with individual packing: 4,3 kg.
- · With safety thermal limiter and automatic stoppage due to vandalism.
- Function: place your hands under the appliance. The hand dryer will start automatically and it continues working while the hands are within the active range. The device switches off after a few seconds of removal.
- Cleaning: stainless steel needs maintenance because dust can eventually damage the chromium (Cr) content in stainless steel. We recommend monthly cleaning with a stainless steel special cleaner.
- estimated drying time: 40 seconds. Adjustable time by potentiometer from 0 to 90 seconds.

#### SUGGESTED TEXT FOR PRESCRIPTION

NOFER hand dryer, with AISI 304 stainless steel housing, satin finish, hot air driven with electronic sensor, 2050 W power and temperature of 60°C. Speed motor: 2800 r.p.m. Dimensions: 284 height x 218 width x 102 depth (mm).

## TECHNICAL DRAWING

DIMENSIONS IN mm

NOFER S.L. Avenida de la fama, 118 08940 · Cornellà de Llobregat (Barcelona) Tel +34 934 742 423 · Fax +34 934 743 548 nofer@nofer.com · www.nofer.com