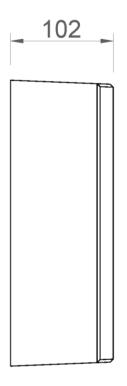

### **TECHNICAL DATA**

- Housing made of a single piece of AISI 304 stainless steel satin finish,
  1.2 mm thick.
- Electronic infrared sensor that stops the function when the hands leave the active range.
- · Air temperature (room temperature of 20°C): 60 °C.
- · Universal motor without brushes (maintenance not needed).
- · Motor speed: 2800 r.p.m.
- · Air speed: 65 km/h.
- · Total power: 2050 W (optional 1200 W).
- · Motor power: 110 W.
- Voltage/Frequency: 220-240 V ~ 50/60 Hz.
- · Electrical isolation: Class II.
- · Maximum consumption: 9 A.
- · Noise level from 2 meters: 60 dBA.
- · Protection index: IPX1.
- · Dimensions: 284 height x 218 width x 102 depth (mm).
- · Net weight: 3,9 kg.
- · Weight with individual packing: 4,3 kg.
- · With safety thermal limiter and automatic stoppage due to vandalism.
- Function: place your hands under the appliance. The hand dryer will start automatically and it continues working while the hands are within the active range. The device switches off after a few seconds of removal.
- Cleaning: stainless steel needs maintenance because dust can eventually damage the chromium (Cr) content in stainless steel. We recommend monthly cleaning with a stainless steel special cleaner.
- estimated drying time: 40 seconds. Adjustable time by potentiometer from 0 to 90 seconds.

#### SUGGESTED TEXT FOR PRESCRIPTION

NOFER hand dryer, with AISI 304 stainless steel housing, satin finish, hot air driven with electronic sensor, 2050 W power and temperature of 60°C. Speed motor: 2800 r.p.m. Dimensions: 284 height x 218 width x 102 depth (mm).

## TECHNICAL DRAWING

DIMENSIONS IN mm

NOFER S.L. Avenida de la fama, 118 08940 · Cornellà de Llobregat (Barcelona) Tel +34 934 742 423 · Fax +34 934 743 548 nofer@nofer.com · www.nofer.com