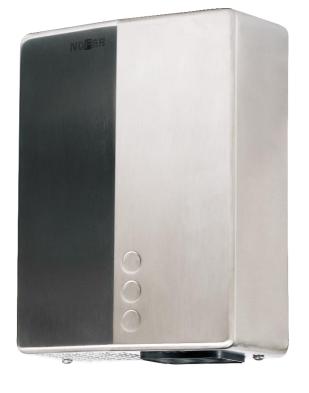

# **AUTOMATIC HAND DRYER**

ទី 01481.S

### Automatic electronic hand dryer

- · Automatic electronic hand dryer.
- · Model for mounting on the surface.
- Stainless steel sheet housing, satin finish. Also available in gloss finish (NOFER 01481.B), white finish (NOFER 1481.W), black finish (NOFER 01481.N) and other colors.
- Suitable for collectivities and designed for high traffic bathroom and continuous use.
- Robust, anti-vandal and safe because it is built without sharp edges or other dangerous elements.
- · In accordance with European safety directives (EC).

### **TECHNICAL DATA**

- Housing made of a single piece of AISI 304 stainless steel satin finish,
  1.2 mm thick.
- Electronic infrared sensor that stops the function when the hands leave the active range.
- · Air temperature (room temperature of 20°C): 60 °C.
- · Universal motor without brushes (maintenance not needed).
- · Motor speed: 2800 r.p.m.
- · Air speed: 65 km/h.
- · Total power: 2050 W (optional 1200 W).
- · Motor power: 110 W.
- Voltage/Frequency: 220-240 V ~ 50/60 Hz.
- · Electrical isolation: Class II.
- · Maximum consumption: 9 A.
- · Noise level from 2 meters: 60 dBA.
- · Protection index: IPX1.
- · Dimensions: 284 height x 218 width x 102 depth (mm).
- · Net weight: 3,9 kg.
- · Weight with individual packing: 4,3 kg.
- · With safety thermal limiter and automatic stoppage due to vandalism.
- Function: place your hands under the appliance. The hand dryer will start automatically and it continues working while the hands are within the active range. The device switches off after a few seconds of removal.
- Cleaning: stainless steel needs maintenance because dust can eventually damage the chromium (Cr) content in stainless steel. We recommend monthly cleaning with a stainless steel special cleaner.
- estimated drying time: 40 seconds. Adjustable time by potentiometer from 0 to 90 seconds.