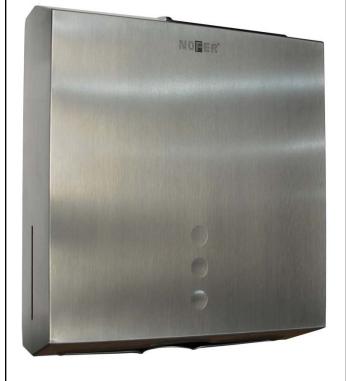

### Paper towel dispenser

- · Stainless steel paper towel dispenser.
- · Frontal cover for an easy paper refilling.
- · Suitable for folded or crimped (zig-zag) towels
- · Durability and resistance against rust and corrosion.
- · Level viewer on the sides.
- · Pin tumbler lock and security key.
- · Output with anti-ripping towel protection.
- Satin finished stainless steel. Also available polish finished stainless steel (NOFER 04006.B) and white painted finished stainless steel (NOFER 04006.W).