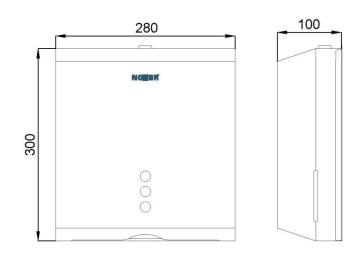

#### **TECHNICAL DATA**

- · Made satin finished of AISI 304 stainless steel.
- · Dimensions: 300 height x 280 width x 100 depth (mm).
- · Consumable: paper box cod. 06009.E.
- · Capacity: 500 towels.
- Maintenance: stainless steel needs maintenance because dust can eventually damage the chromium (Cr) content in stainless steel. We recommend monthly cleaning with a stainless steel special cleaner.

### **TECHNICAL DRAWING**

# DIMENSIONS IN mm

NOFER S.L. Avenida de la fama, 118 08940 · Cornellà de Llobregat (Barcelona) Tel +34 934 742 423 · Fax +34 934 743 548 export@nofer.com · www.nofer.com