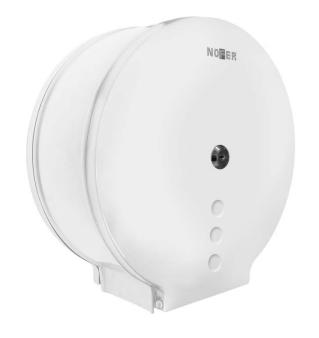

## Toilet paper dispenser

- · Toilet roll paper dispenser to fix to wall.
- · Frontal opening and refilling.
- · Durability and resistance.
- · Pin tumbler lock and security key.
- · Wall-mounted installation with 3 screws located in the base of the toilet paper roll dispenser holder.
- Painted white epoxy-polyester finished stainless steel. Also available polish finished stainless steel (NOFER 05006.B) and satin finished stainless steel (NOFER 05006.S).

## **TECHNICAL DATA**

- · Made painted white epoxy-polyester finished of AISI 304 stainless steel.
- · With anti-rotational detent by inertia.
- · Consumable: paper rolls NOFER 06001.E.
- · Suitable for industrial roll of 250/300 m, maximum roll diameter 230 mm
- · Dimensions: 268 high x 258 width x 115 depth (mm).
- · Maintenance: stainless steel needs maintenance because dust can eventually damage the chromium (Cr) content in stainless steel. We recommend monthly cleaning with a stainless steel special cleaner.

## SUGGESTED TEXT FOR PRESCRIPTION

NOFER painted white finished AISI 304 stainless steel toilet paper dispenser to wall mounted. Suitable for industrial roll 250-300 m, with level viewer of content and security key. Dimensions: 268 height x 258 width x 115 depth (mm).