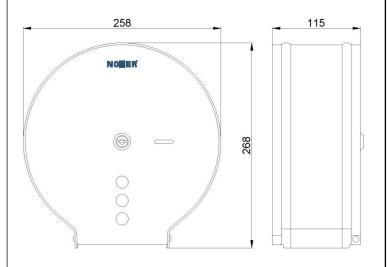

## **TECHNICAL DATA**

- · Made painted white epoxy-polyester finished of AISI 304 stainless steel.
- · With anti-rotational detent by inertia.
- · Consumable: paper rolls NOFER 06001.E.
- · Suitable for industrial roll of 250/300 m, maximum roll diameter 230 mm
- · Dimensions: 268 high x 258 width x 115 depth (mm).
- · Maintenance: stainless steel needs maintenance because dust can eventually damage the chromium (Cr) content in stainless steel. We recommend monthly cleaning with a stainless steel special cleaner.

## SUGGESTED TEXT FOR PRESCRIPTION

NOFER painted white finished AISI 304 stainless steel toilet paper dispenser to wall mounted. Suitable for industrial roll 250-300 m, with level viewer of content and security key. Dimensions: 268 height x 258 width x 115 depth (mm).

## **TECHNICAL DRAWING**

**DIMENSIONS IN mm** 

NOFER S.L. Avenida de la fama, 118 08940 · Cornellà de Llobregat (Barcelona) Tel +34 934 742 423 · Fax +34 934 743 548 export@nofer.com · www.nofer.com